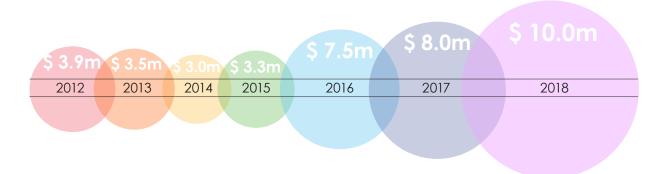

|                            | PASSENGER SHIP | BIRYONG         | PANAMA  | 1996  | 14,700  |
|                            |                | fujitrans world | LIBERIA | 2000  | 27,286  |
| MANNING<br>SHIP MANAGEMENT | CAR CARRIER    | TRANS FUTURE 2  | PANAMA  | 1998  | 25,667  |
|                            |                | DELPHINUS       | PANAMA  | 1991  | 17,752  |













# LOGISTIC SERVICE

# **SINGAPORE**



7, SOON LEE STREET,

#02-43/44, I-SPACE,

**SINGAPORE** 



STOCK FOR HYUNDAI
HIMSEN ENGINE SPARES



USD 0.3M

STOCK AMOUNT

# **KOREA**



YANGSAN, KOREA



25 STAFFS



3,000 m<sup>2</sup>

TOTAL AREA



USD 8.0M (to be 10.0M)

STOCK AMOUNT



STOCK FOR DIESEL

**ENGINE SPARES** 



SINGAPO

# **LOGISTIC PROCESS**





# P2 Qc2

# **ANNUAL STOCK PURCHASING AMOUNT**



## HOLDING AMOUNT OF ENGINE SPARE



# KOREA WAREHOUSE (\$10.0m)

#### **MAIN ENGINE**

MAN B&W L/S 50, 60, 70, L/S/K 80, 90, 98MC/ME

#### **HOLEBY ENGINE**

HOLEBY B&W L23/30(H), L27/38, L28/32(H)

#### **HIMSEN ENGINE**

H17/28, H21/32, H25/33, H32/40

# SINGAPORE WAREHOUSE (\$0.3m)

#### **HIMSEN ENGINE**

H21/32

## **REAL-TIME ORDER STATUS SERVICE**

DINTEC provides our customer with Order Tracking service via web site (tracking.dintec.co.kr). With customer's order number and our reference number, customers are able to log in our web site and check order status and packing detail in real time. The order tracking service helps our customer plan delivery schedule.





OUR CUSTOMERS ARE ABLE TO CHECK
ORDER STATUS IN REAL TIME
VIA DINTEC TRACKING SERVICE

15

ш

LOGISTIC SERVICES

111