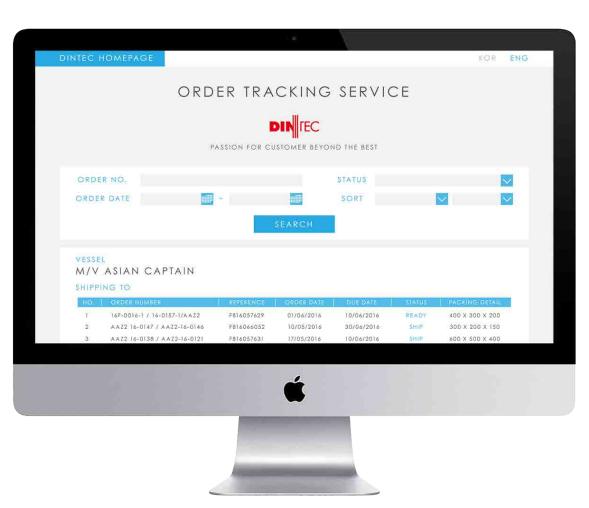

## **REAL-TIME ORDER STATUS SERVICE**

DINTEC provides our customer with Order Tracking service via web site (tracking.dintec.co.kr). With customer's order number and our reference number, customers are able to log in our web site and check order status and packing detail in real time. The order tracking service helps our customer plan delivery schedule.

OUR CUSTOMERS ARE ABLE TO CHECK
ORDER STATUS IN REAL TIME
VIA DINTEC TRACKING SERVICE

15

ш

LOGISTIC SERVICES

1111