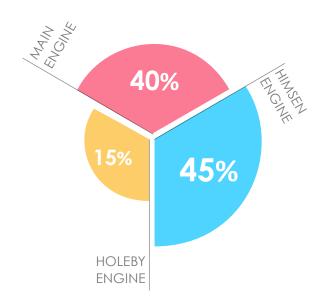

## HOLDING AMOUNT OF ENGINE SPARE

# KOREA WAREHOUSE (\$10.0m)

#### **MAIN ENGINE**

MAN B&W L/S 50, 60, 70, L/S/K 80, 90, 98MC/ME

#### **HOLEBY ENGINE**

HOLEBY B&W L23/30(H), L27/38, L28/32(H)

#### **HIMSEN ENGINE**

H17/28, H21/32, H25/33, H32/40

# SINGAPORE WAREHOUSE (\$0.3m)

#### **HIMSEN ENGINE**

H21/32