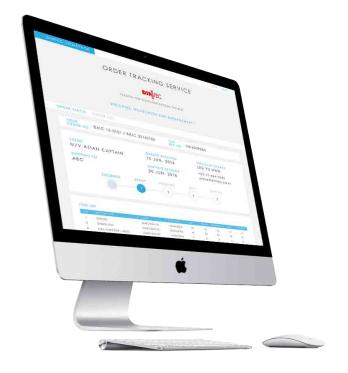

## **REAL-TIME ORDER STATUS SERVICE**

DINTEC provides our customer with Order Tracking service via web site (tracking.dintec.co.kr). With customer's order number and our reference number, customers are able to log in our web site and check order status and packing detail in real time. The order tracking service helps our customer plan delivery schedule.

OUR CUSTOMERS ARE ABLE TO CHECK
ORDER STATUS IN REAL TIME
VIA DINTEC TRACKING SERVICE

15

ш

LOGISTIC SERVICES

1111